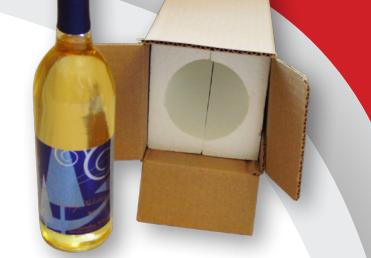

## **1-Bottle Wine Shipper**

An easier more cost effective way to ship

Wine Shippers are used to protect your wine in transit, whether you are transporting bottles across town or shipping valuable wine across the country.

Each Wine Shipper uses Expanded Polystyrene (EPS) foam to cradle the wine bottles within a corrugated carton, making transportation safe and easy. EPS Foam (aka Styrofoam) is perfect for the job. It is lightweight, strong, and offers superior cushioning for delicate products. In addition, the foam & corrugated used in our packs are manufactured with completely recyclable and environmentally friendly materials.

We offer 1, 2, & 3-bottle-shippers, which can be expanded to 6 or 12 bottle packs. Corrugated shipping cartons are available for all wine pack combinations. Armstrong Brands' Wine Shippers can accommodate a variety of standard champagne and magnum bottle diameters too. Our Wine Shippers provide an economical solution to your shipping needs