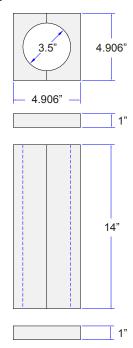

## **Additional information/specs:**

- Protects Wine Bottles up to 3 ½" diameter x 12", 13" & 14" tall
- Made to transport up to approximately 3.5 lbs of product
- User-Friendly design allows easy expansion from 3 to 6 to 12-bottle
- · Easy to assemble
- Can be purchased by the Case or in Bulk (pricing will vary)

Pack Outside Dimensions: 5" Long X 5" Wide X 16 1/8" Tall