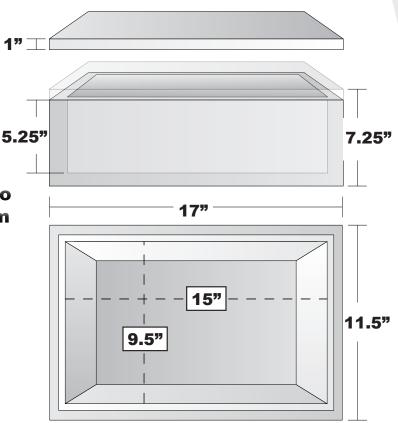

Corrugated shipping boxes are available to accommodate each cooler size.

Inside Dimensions: 15" Long X 9.5" Wide X 5.25" Deep

Outside Dimensions: 17" Long X 11.5" Wide X 7.25" Tall

Wall thickness = 1 inch