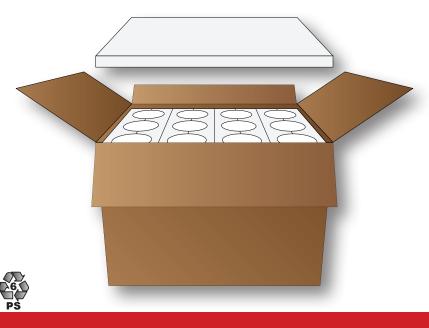

## **12-Bottle Wine Shipper**

### An easier more cost effective way to ship

Wine Shippers are used to protect your wine in transit, whether you are transporting bottles across town or shipping valuable wine across the country.

Each Wine Shipper uses Expanded Polystyrene (EPS) foam to cradle the wine bottles within a corrugated carton, making transportation safe and easy. EPS Foam (aka Styrofoam) is perfect for the job. It is lightweight, strong, and offers superior cushioning for delicate products. In addition, the foam & corrugated used in our packs are manufactured with completely recyclable and environmentally friendly materials.

We offer 1, 2, & 3-bottle-shippers, which can be expanded to 6 or 12 bottle packs. Corrugated shipping cartons are available for all wine pack combinations. Armstrong Brands' Wine Shippers can accommodate a variety of standard champagne and magnum bottle diameters too. Our Wine Shippers provide an economical solution to your shipping needs

### **Additional information/specs:**

- Protects Wine Bottles up to 3 ½" diameter x 12", 13" & 14" tall
- Made to transport up to approximately 40 lbs of product
- User-Friendly design allows easy expansion from 3 to 6 to 12-bottle
- Easy to assemble
- Can be purchased by the Case or in Bulk (pricing will vary)