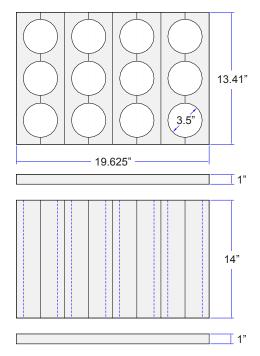

### **Additional information/specs:**

- Protects Wine Bottles up to 3 ½" diameter x 12", 13" & 14" tall
- Made to transport up to approximately 40 lbs of product
- User-Friendly design allows easy expansion from 3 to 6 to 12-bottle
- Easy to assemble
- Can be purchased by the Case or in Bulk (pricing will vary)

# Pack Outside Dimensions: 19 $\frac{3}{4}$ " Long x 13 $\frac{1}{2}$ " Wide x 16 $\frac{1}{8}$ " Tall