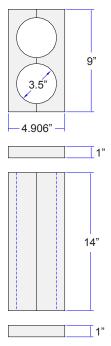

## **Additional information/specs:**

- Protects Wine Bottles up to 3 <sup>1</sup>/2" diameter x 12", 13" & 14" tall
- Made to transport up to approximately 7 lbs of product
- User-Friendly design allows easy
  expansion from 3 to 6 to 12-bottle
- · Easy to assemble
- Can be purchased by the Case or in Bulk (pricing will vary)

Pack Outside Dimensions: 9" Long x 5" Wide x 16  $\frac{1}{8}$ " Tall