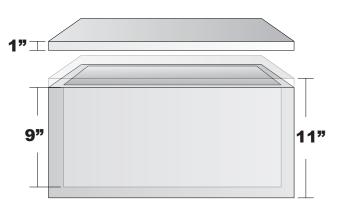

Corrugated shipping boxes are available to accommodate each cooler size.

Outside Dimensions: 17" Long X 11.5" Wide X 11" Tall

## Wall thickness = 1 inch

Call 1-800-725-6415 or go to www.armstrongbrands.com

The foam & corrugated used in our packs are manufactured with completely recyclable and environmentally friendly materials.