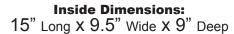

actured with Expanded Polystyrene (EPS) foam. EPS foam (AKA Styrofoam) is composed of 98% air and because the air that surrounds us is such a poor conductor, EPS foam is the perfect insulator. Our line of insulated boxes (Foam Coolers) can protect your perishables by maintaining an inside temperature that prevents spoilage. In addition, EPS is lightweight, strong, and offers superior cushioning for delicate products.

We manufacture coolers with different lengths, widths, depths and wall thicknesses, to accommodate the variable needs of our customers. Armstrong Brands is always adding new cooler sizes to its line of foam products. Let us help you design a Foam Cooler to meet your unique situation. Contact us today.

Corrugated shipping boxes are available to accommodate each cooler size.



Outside Dimensions: 17" Long X 11.5" Wide X 11" Tall

## Wall thickness = 1 inch





Call 1-800-725-6415 or go to www.armstrongbrands.com



The foam & corrugated used in our packs are manufactured with completely recyclable and environmentally friendly materials.

Inside dimensions listed are approximations of usable interior space.