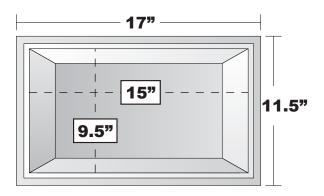

Corrugated shipping boxes are available to accommodate each cooler size.

Outside Dimensions: 17" Long X 11.5" Wide X 11" Tall

Inside dimensions listed are approximations of usable interior space.