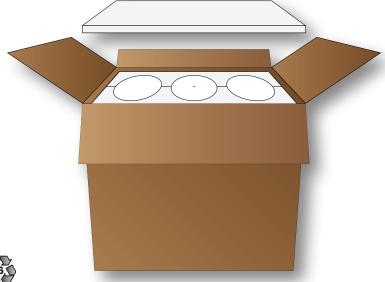

## **3-Bottle Wine Shipper**

An easier more cost effective way to ship

Wine Shippers are used to protect your wine in transit, whether you are transporting bottles across town or shipping valuable wine across the country.

Each Wine Shipper uses Expanded Polystyrene (EPS) foam to cradle the wine bottles within a corrugated carton, making transportation safe and easy. EPS Foam (aka Styrofoam) is perfect for the job. It is lightweight, strong, and offers superior cushioning for delicate products. In addition, the foam & corrugated used in our packs are manufactured with completely recyclable and environmentally friendly materials.

We offer 1, 2, & 3-bottle-shippers, which can be expanded to 6 or 12 bottle packs. Corrugated shipping cartons are available for all wine pack combinations. Armstrong Brands' Wine Shippers can accommodate a variety of standard champagne and magnum bottle diameters too. Our Wine Shippers provide an economical solution to your shipping needs