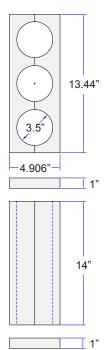

Customized packs are always another option. Let Armstrong Brands help you design a wine bottle shipper to meet your unique situation. Contact us today.

- Protects Wine Bottles up to 3 ½" diameter x 12", 13" & 14" tall
- Made to transport up to approximately 12 lbs of product
- User-Friendly design allows easy expansion from 3 to 6 to 12-bottle
- Easy to assemble
- Can be purchased by the Case or in Bulk (pricing will vary)

Pack Outside Dimensions: 13  $\frac{1}{2}$ " Long X 5" Wide X 16  $\frac{1}{8}$ " Tall