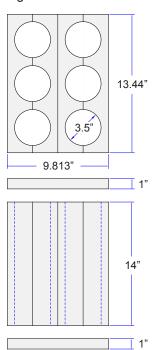

## **Additional information/specs:**

- Protects Wine Bottles up to 3 ½" diameter x 12", 13" & 14" tall
- Made to transport up to approximately 20 lbs of product
- User-Friendly design allows easy expansion from 3 to 6 to 12-bottle
- Easy to assemble
- Can be purchased by the Case or in Bulk (pricing will vary)

Pack Outside Dimensions: 13 ½" Long x 10" Wide x 16 ½" Tall