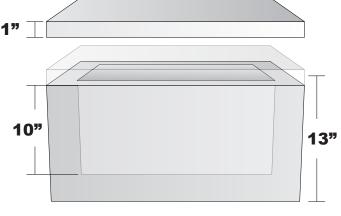

## **Inside Dimensions:**

13 3/4" Long x 10 3/4" Wide x 10" Deep

Outside Dimensions: 18" Long x 15" Wide x 14" Tall

Wall thickness = 2" (Top is 1" thick)

Inside dimensions listed are approximations of usable interior space.