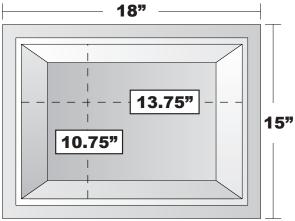

## **Inside Dimensions:**

13 3/4" Long x 10 3/4" Wide x 10" Deep

Outside Dimensions: 18" Long x 15" Wide x 14" Tall

Wall thickness = 2" (Top is 1" thick)

Inside dimensions listed are approximations of usable interior space.