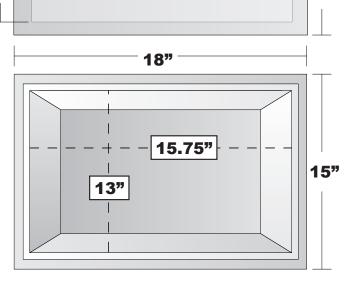

Corrugated shipping boxes are available to accommodate each cooler size.

Inside Dimensions: 15.75" Long X 13" Wide X 5" Deep

Outside Dimensions: 18" Long X 15" Wide X 7" Tall

Wall thickness = 1 inch