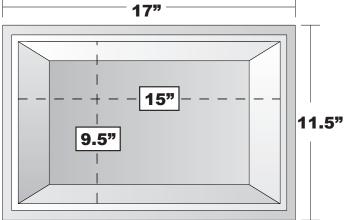

### **Inside Dimensions:**

15" Long X 9.5" Wide X 5.25" Deep

## **Outside Dimensions:**

17" Long X 11.5" Wide X 7.25" Tall