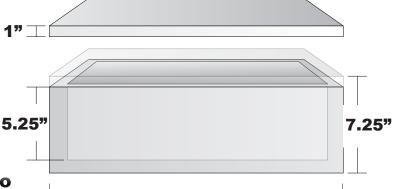

## **Outside Dimensions:**

17" Long X 11.5" Wide X 7.25" Tall

#### Wall thickness = 1 inch