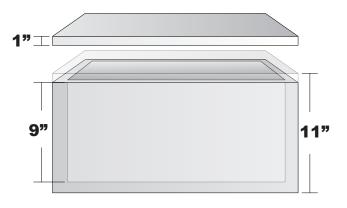

Outside Dimensions: 17" Long X 11.5" Wide X 11" Tall

## Wall thickness = 1 inch

Inside dimensions listed are approximations of usable interior space.