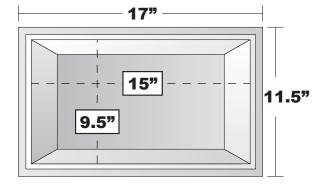

## Call 1-800-725-6415 or go to www.armstrongbrands.com

The foam & corrugated used in our packs are manufactured with completely recyclable and environmentally friendly materials.

Inside Dimensions: 15" Long X 9.5" Wide X 9" Deep

Outside Dimensions: 17" Long X 11.5" Wide X 11" Tall