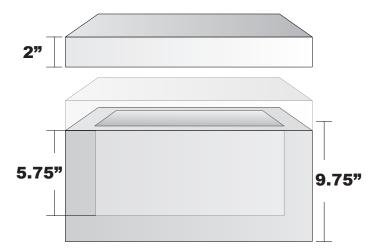

## **Inside Dimensions:**

7.75" Long X 5" Wide X 5.75" Deep

Outside Dimensions: 11.75" Long X 9" Wide X 9.75" Tall

### Wall thickness = 2 inches

Inside dimensions listed are approximations of usable interior space.

**Armstrong Brands, Inc.**