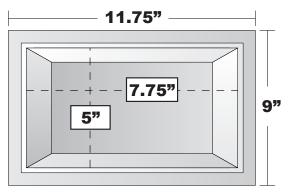

## **Inside Dimensions:**

7.75" Long X 5" Wide X 5.75" Deep

Outside Dimensions: 11.75" Long X 9" Wide X 9.75" Tall

### Wall thickness = 2 inches

Inside dimensions listed are approximations of usable interior space.

**Armstrong Brands, Inc.**