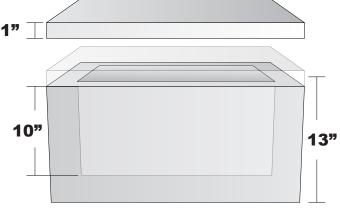

## **Inside Dimensions:**

13 3/4" Long x 10 3/4" Wide x 10" Deep

Outside Dimensions: 18" Long x 15" Wide x 14" Tall

Wall thickness = 2" (Top is 1" thick)

Inside dimensions listed are approximations of usable interior space.