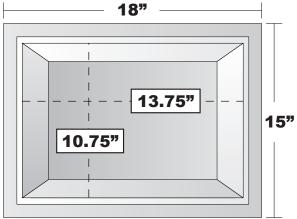

## **Inside Dimensions:**

13 3/4" Long x 10 3/4" Wide x 10" Deep

Outside Dimensions: 18" Long x 15" Wide x 14" Tall

Wall thickness = 2" (Top is 1" thick)

Inside dimensions listed are approximations of usable interior space.