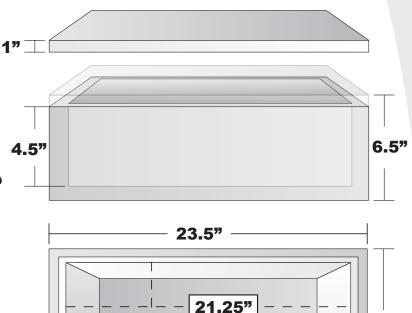

Corrugated shipping boxes are available to accommodate each cooler size.

Outside Dimensions: 23 <sup>1</sup>/<sub>2</sub>" Long X 9 <sup>1</sup>/<sub>2</sub>" Wide X 6 <sup>1</sup>/<sub>2</sub>" Tall

## Wall thickness = 1 inch

7.5"

9.5"