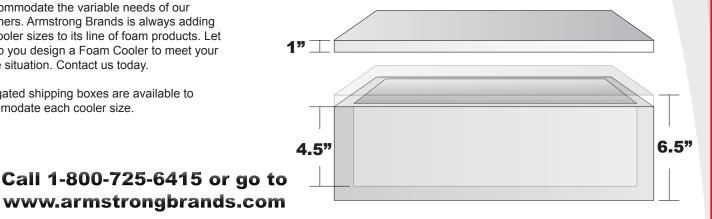

We manufacture coolers with different lengths, widths, depths and wall thicknesses, to accommodate the variable needs of our customers. Armstrong Brands is always adding new cooler sizes to its line of foam products. Let us help you design a Foam Cooler to meet your unique situation. Contact us today.

Corrugated shipping boxes are available to accommodate each cooler size.

Inside Dimensions: 21 ½" Long x 7 ½" Wide x 4 ½" Deep

Outside Dimensions: 23 ½" Long X 9 ½" Wide X 6 ½" Tall

## Wall thickness = 1 inch

23.5"

7.5"

Inside dimensions listed are approximations of usable interior space.

21.5"

9.5"