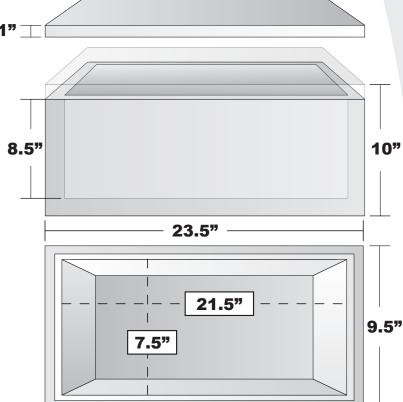

Corrugated shipping boxes are available to accommodate each cooler size.

Inside Dimensions: 21  $\frac{1}{2}$ " Long x 7  $\frac{1}{2}$ " Wide x 8  $\frac{1}{2}$ " Deep

Outside Dimensions: 23  $\frac{1}{2}$ " Long X 9  $\frac{1}{2}$ " Wide X 10" Tall

### Wall thickness = 1 inch