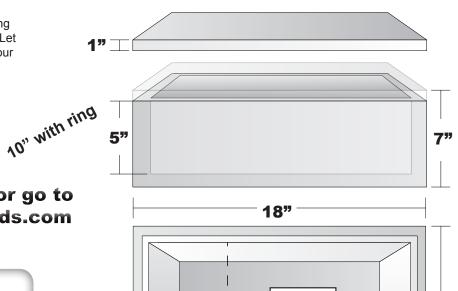

Corrugated shipping boxes are available to accommodate each cooler size.

Inside Dimensions: 15.75" Long X 13" Wide X 5" Deep

Outside Dimensions: 18" Long X 15" Wide X 7" Tall

## Wall thickness = 1 inch

13"

The foam & corrugated used in our packs are manufactured with completely recyclable and environmentally friendly materials.

Inside dimensions listed are approximations of usable interior space.